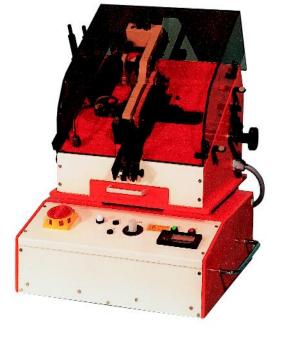

## Aligning and cutting machine for ICs Type A 075

## Specification:

- Dimensions:
- Weight:
- Connection:
- Compressed air:
- Pitches:
- Components:
- Capacity:

580 x 550 x 600 mm ca. 46 kgs 230 V / 50 Hz / 200 W min. 6 bar; max. 8 bar min. 7,62 mm; max. 19,9 mm in a stick magazine 3.500 components/h (directly adjustable)

## Function:

The aligning and cutting machine, type A 075, processes ICs in a pitch from 7,62 mm to 19,9 mm. The components leads are cut to the desirable length and aligned to the preset pitch. The pitch and cutting parameters can be preset on a digital display. The supply of the components is exclusively done with bar trays. In the lower part of the machine an empty stick magazine has to be fixed to the processing rail to pick up the processed components. The drive is directly adjustable. Up to 3.500 components can be processed per hour.