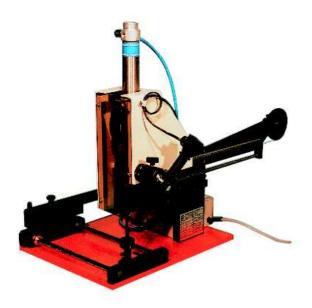

## Eyelet inserting device Type A 041 with circuit board guide and light point projector

## Specification:

- Dimensions: 330 x 600 x 500 mm

- Weight: ca. 15 kgs- Connection: 230 V / 50 Hz

- Compressed air: 6 bar

- Bar tray: 300 to 400 eyelets

(threaded)

- Capacity: one per second

- Remark: Inserting device for loose

## Function:

This device is for the insertion of trayed solder tags (solder posts) into PCBs, coil body, contact strips. The components are punched into the PCB by a compressed air cylinder, which is activated by a foot switch. The PCB is centred by a reception pin. The machine can optionally be equipped with a light point adjustment. Both taped or threaded solder tags can be processed. Retooling to different solder tag forms is possible.

The PCB will be placed in the frame and adjusted. After that the PCB has to be shifted manually into the working area to the setting position. By a foot switch the punching process is triggered.

V.01; Mai 99 A 041.doc