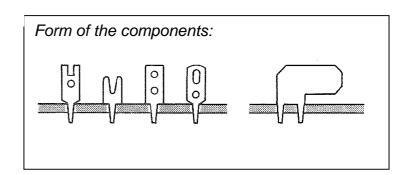

## Function:

This device is for the insertion of trayed solder tags (solder posts) into PCBs, coil body, contact strips. The components are punched into the PCB by a compressed air cylinder, which is activated by a foot switch. The PCB is centred by a reception pin. The machine can optionally be equipped with a light point adjustment. Both taped or threaded solder tags can be processed. Retooling to different solder tag forms is possible.