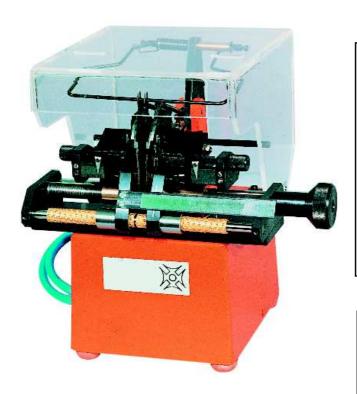

## Cutting and bending device Type C 034

## **Specification:**

- Dimensions: 200 x 200 x 280 mm

Weight: ca. 6 kgsCompressed air: 4 to 6 bar

- Min. pitch: C 034/S: 12,5 mm; C 034: 7,5 mm

- Max. pitch: C 034/S: 100 mm;

C 034: 100 mm

- Wire diameter: C 034/S: from 0,8 to 1,4 mm

C 034: from 0,4 to 0,8 mm
- Components: loose or taped (manual supplied)

- Operation: pneumatic with foot switch

## Function:

To make the insertion of axial wired components with short leads possible, the components leads have to be cut to the suitable length and bent to the required pitch.

Both suitable cutting length and required pitches can be adjusted by adjusting screws. After that the components can be processed. The set-up is shown on the scale of the each specific device. The component is manually placed between the tools. The processing of the component is started by a foot switch. The conversion for different cutting and pitch dimensions is done in less than one minute.