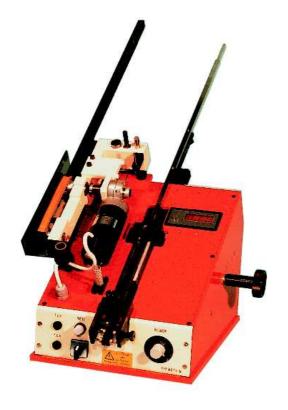

## Aligning machine for ICs Type A 075 Ri

## Specification:

- Dimensions: 360 x 430 x 400 mm

- Weight: ca. 20 kgs

- Connection: 230 V / 50 Hz / 60 W

- Pitches: min. 7,62 mm; max. 19,9 mm

Components: in a stick magazine
 Capacity: 10.000 components/h (directly adjustable)

## Function:

The forming machine type A 075 Ri is designed to form the leads of dual in-line package components utilizing a tube-to-tube feeding configuration. The machine is able to process DIP's in a wide range of component sizes (from 7,62 mm up to 19,9 mm). After forming the components are then desposited into a second tube for collection. The adjustment of lead span can be preset and is displayed on a digital panel. The supply of components can only be done by the use of component tubes. The processing speed is continuously variable. Up to 5.000 components can be processed within an hour.