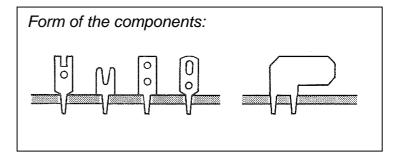

## Function:

The loose eyelets are automatically moved into the device by a circle conveyor (vibrator) and with a compressed air cylinder they are punched into the pcb. For that the pcb is manually held to the setting position. The setting process is triggered by a sensoring pin. This inserting device processes all customary in trade eyelets (also double tongues), which can be provided for the device by a circle conveyor.