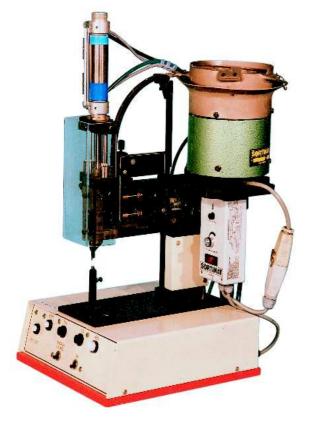

## Eyelet inserting device Type A 040/R

## Specification:

- Dimensions:
- Weight:
- Connection:
- Compressed air:
- Loose eyelets:
- Capacity:

320 x 600 x 600 mm ca. 20 kgs 230 V / 50 Hz / 100 W 3,5 to 4,0 bar 300 to 400 one per second

## Function:

The loose eyelets are automatically moved into the device by a circle conveyor (vibrator) and with a compressed air cylinder they are punched into the pcb. For that the pcb is manually held to the setting position. The setting process is triggered by a sensoring pin. This inserting device processes all customary in trade eyelets (also double tongues), which can be provided for the device by a circle conveyor.