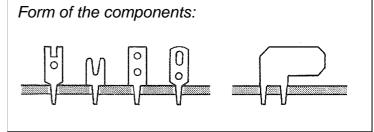

With this device taped eyelets with standard form can be processed.

Eyelet strips, which deviate from standard, can likewise be processed after a slight alternation. For this the insertion head with strip guide and the cutting tool has to be changed. The retooling is fast and easy. All driving elements and electrical switches belong to the main machine and therefore do not have to be moved.