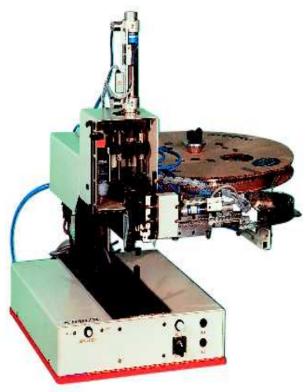

## Solder tag insertion device with tape feeder Type A 040/B

## Function:

The solder tag insertion device A 040/B was constructed for a mechanised insertion of eyelets. Cycles of less than one second are easy to attain.

A foot switch controls the individual stroke sequence. The taped eyelets are automatically fed into the machine. Therefore no additional material and wage costs for threading the eyelets on leads will arise.

With this device taped eyelets with standard form can be processed.

Eyelet strips, which deviate from standard, can likewise be processed after a slight alternation. For this the insertion head with strip guide and the cutting tool has to be changed. The retooling is fast and easy. All driving elements and electrical switches belong to the main machine and therefore do not have to be moved.

The bearing pedestal for the material drum can hold coils of max. 500 mm diameter. An adjustable conical ring centres the coil on the bearing pedestal.

This machine is easy and safe to work with.

V.01; Mai 99 A 040/B.doc